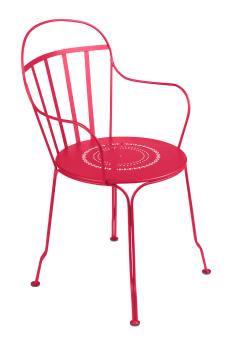

# LOUVRE

ARMCHAIR

#### **ITEM 0802**

The simple, classic lines of the Louvre range will bring more than a touch of charm and elegance to your patio or terrace, its generously proportioned seat offering unrivalled comfort.

# **TECHNICAL FEATURE - STRUCTURE**

肾

Steel rod frame Perforated steel sheet seat Steel wires and steel flat wires backrest Steel rod armrests Stacking capacity : x 7 (Height - stacked : 55 in.)