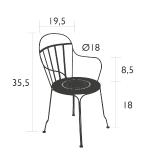

# LOUVRE

ARMCHAIR

#### **ITEM 0802**

The simple, classic lines of the Louvre range will bring more than a touch of charm and elegance to your patio or terrace, its generously proportioned seat offering unrivalled comfort.