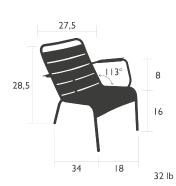

## **TECHNICAL FEATURE - STRUCTURE**

Steel tube frame Curved steel slats seat Curved steel slats backrest Steel slats armrests Silence pads Stacking capacity : x 4 (Height - stacked : 35,5 in.)