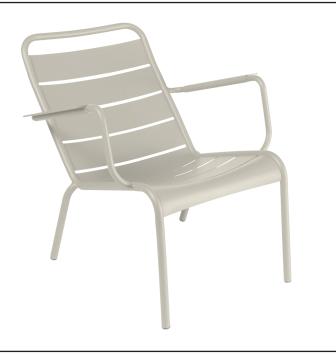

# LUXEMBOURG

STEEL LOW ARMCHAIR DESIGN BY FRÉDÉRIC SOFIA

#### ITEM 4124

The low armchair is now available in steel! With its heavyweight design, this new product is wind-resistant, extremely sturdy, and a great deterrent to potential thieves. It's exactly what outdoor terraces, squares and public gardens have been waiting for.

## **TECHNICAL FEATURE - STRUCTURE**

Steel tube frame Curved steel slats seat Curved steel slats backrest Steel slats armrests Silence pads Stacking capacity : x 4 (Height - stacked : 35,5 in.)