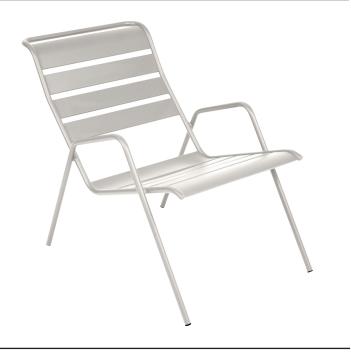

# MONCEAU

LOW ARMCHAIR

**DESIGN BY STUDIO FERMOB** 

#### **ITEM 4804**

This low armchair is the perfect place to relax and will undoubtedly be the future «guest star» of your garden or patio. Its clever design includes accessories such as a footrest that also doubles as a low table. It's also practical, with a stackable design for easy storage.

#### **TECHNICAL FEATURE - STRUCTURE**

Steel tube frame Steel slats seat Steel slats backrest Tubular steel armrests

Silence pads

Stacking capacity: x 16 (Height - stacked: 54 in.)