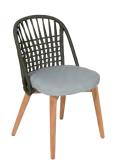

#### Solid natural teak frame

NATURAL TEAK

V5303200

SOLUTION-DYED FABRIC

SUNBRELLA® NATTÉ QUALITY FABRIC

#### **FEATURES:**

- 100% Polyester braid Khaki colour
- Cushion Thickness: 5 cm