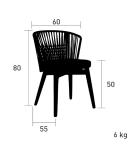

### **ARMCHAIR**

#### Solid natural teak frame

NATURAL TEAK

V5303300

SOLUTION-DYED FABRIC

SUNBRELLA® NATTÉ QUALITY FABRIC

#### **FEATURES:**

- 100% Polyester braid Khaki colour
- Cushion Thickness: 5 cm