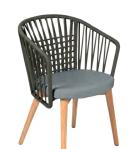

## **LOW ARMCHAIR**

NATURAL TEAK

V5303500

SOLUTION-DYED FABRIC

SUNBRELLA® NATTÉ QUALITY FABRIC

#### **FEATURES:**

- 100% Polyester braid Khaki colour
- Cushion Thickness: 7 cm