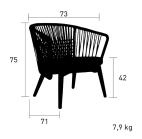

## **LOW ARMCHAIR**

NATURAL TEAK

V5303500

SOLUTION-DYED FABRIC

SUNBRELLA® NATTÉ QUALITY FABRIC