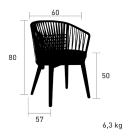

### **CHAIR**

#### Solid natural teak frame

NATURAL TEAK

V5303200

SOLUTION-DYED FABRIC

SUNBRELLA® NATTÉ QUALITY FABRIC

#### **FEATURES:**

- 100% Polyester braid Khaki colour
- Cushion Thickness: 5 cm